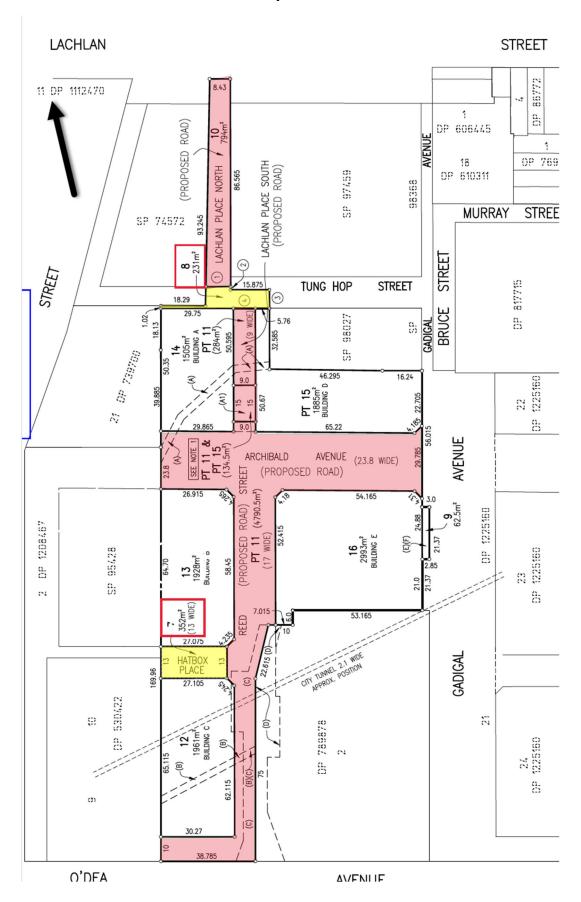

## Proposed Land Classification (shaded yellow) – 2A Reed St (Lot 7, Future Hatbox Place) and 1A Tung Hop Street (Lot 8), Waterloo

## Red shaded areas indicate Developer road dedications